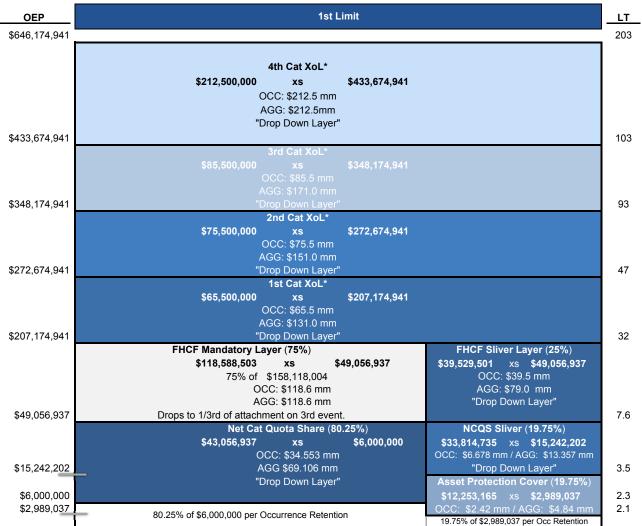

## Weston Insurance Company

2019 Property Reinsurance Program Effective: June 1, 2019 - May 31, 2020 Combined Exposure: FL, TX & MS

Footnotes

\* Return Periods based on AIR Touchstone v.6.0, standard with Demand Surge, based on combined FL, TX & MS exposure.

\* Net Cat Quota Share & Florida Hurricane Cat Fund (FHCF) layers inure to the sliver, 1st, 2nd, 3rd & 4th Cat XoL layers. Sliver,

1st, 2nd, 3rd & 4th Cat XoL layers "drop down" as Quota Share and FHCF layers erode.

\* Program has a maximum two full occurrence retentions. Any additional remaining private reinsurance limit drops to 1st dollar on a 3rd or subsequent event